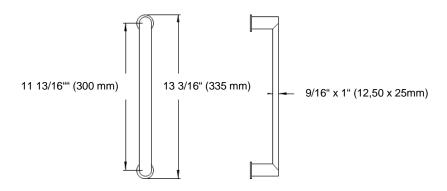

Pull handle ES 51 by KARCHER DESIGN to suit lever handle ER51 London

T-shape, solid stainless steel

2 fixing points

Fixing centre: 11 13/16" / 15 3/4" (300/400 mm) Overall: 13 3/16" / 17 1/8" (335/435 mm) Handle diameter: Oval 9/16" x 1" (15 x 25 mm)